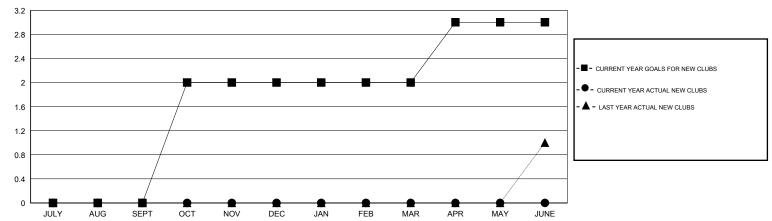

## GOALS AND ACTUAL NEW CLUBS CUMULATIVE

| DROPPED CLUBS: 1  DROPPED MEMBERS   |                    | 18 CLUBS OF 64 ADDED 1 OR MORE<br>NEW MEMBERS | GENDER DISTRIBU<br>MALE<br>FEMALE                          | TION<br>898 (65.03%)<br>483 (34.97%) |                   |
|-------------------------------------|--------------------|-----------------------------------------------|------------------------------------------------------------|--------------------------------------|-------------------|
| DECEASED CLUB CANCELLED OTHER TOTAL | 3<br>3<br>48<br>54 | CLICK HERE FOR HEALTH ASSESSMENT DATA         | FAMILY UNIT MEMBERS HEAD OF HOUSEHOLD NON-HEAD OF HOUSEHOL | D                                    | 250<br>123<br>127 |