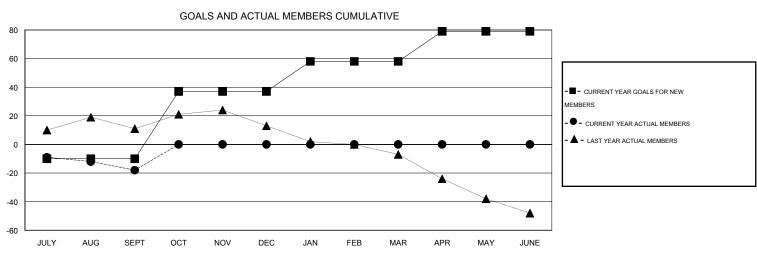

## GOALS AND ACTUAL NEW CLUBS CUMULATIVE

| DROPPED CLUBS: 1  DROPPED MEMBERS   |                    | 18 CLUBS OF 64 ADDED 1 OR MORE<br>NEW MEMBERS | GENDER DISTRIBU<br>MALE<br>FEMALE                          | TION<br>898 (65.03%)<br>483 (34.97%) |                   |
|-------------------------------------|--------------------|-----------------------------------------------|------------------------------------------------------------|--------------------------------------|-------------------|
| DECEASED CLUB CANCELLED OTHER TOTAL | 3<br>3<br>48<br>54 | CLICK HERE FOR HEALTH ASSESSMENT DATA         | FAMILY UNIT MEMBERS HEAD OF HOUSEHOLD NON-HEAD OF HOUSEHOL | D                                    | 250<br>123<br>127 |